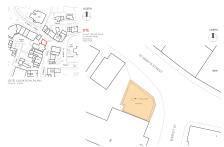

## Market Street, Penistone, S36

£1,875PCM (Deposit: £2,163)









Tax Band: Furnished: Unfurnished

A prime town centre property, enjoying an excellent footfall and presance whilst benefitting further from excellent infrastructure links, bus and train services, and vibrant town centre businesses in addition to an S36 population approaching 30,000 people.



## **Key Features**

- HIGH STREET LOCATION
- PRIME FRONTAGE
- SPACIOUS ACCOMMODATION
- CENTRAL TO SURROUNDING COMMERCIAL CENTRES
- FLEXIBLE TERMS

- MAY SPLIT INTO SEPARATE UNITS
- EXCELLENT FOOTFALL
- VIBRANT LOCAL SERVICES & FACILITIES
- EXCELLENT INFRASTRUCTURE LINKS
- TRAIN & BUS SERVICES



EXISTING BASEMENT PLAN