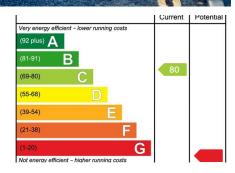

## Market Street, Penistone, S36

£1,875PCM (Deposit: £2,163)









Tax Band: Furnished: Unfurnished

A prime town centre property, enjoying an excellent footfall and presance whilst benefitting further from excellent infrastructure links, bus and train services, and vibrant town centre businesses in addition to an S36 population approaching 30,000 people.



## **Key Features**

- HIGH STREET LOCATION
- PRIME FRONTAGE
- SPACIOUS ACCOMMODATION
- CENTRAL TO SURROUNDING COMMERCIAL CENTRES
- FLEXIBLE TERMS

- MAY SPLIT INTO SEPARATE UNITS
- EXCELLENT FOOTFALL
- VIBRANT LOCAL SERVICES & FACILITIES
- EXCELLENT INFRASTRUCTURE LINKS
- TRAIN & BUS SERVICES



EXISTING BASEMENT PLAN