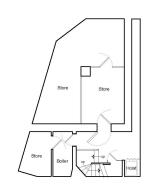

## Market Street, Penistone, S36

£1,875PCM (Deposit: £2,163)









Tax Band: Furnished: Unfurnished

A prime town centre property, enjoying an excellent footfall and presance whilst benefitting further from excellent infrastructure links, bus and train services, and vibrant town centre businesses in addition to an S36 population approaching 30,000 people.



## **Key Features**

- HIGH STREET LOCATION
- PRIME FRONTAGE
- SPACIOUS ACCOMMODATION
- CENTRAL TO SURROUNDING COMMERCIAL CENTRES
- FLEXIBLE TERMS

- MAY SPLIT INTO SEPARATE UNITS
- EXCELLENT FOOTFALL
- VIBRANT LOCAL SERVICES & FACILITIES
- EXCELLENT INFRASTRUCTURE LINKS
- TRAIN & BUS SERVICES



EXISTING BASEMENT PLAN