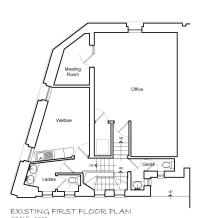

## Market Street, Penistone, S36

£1,875PCM (Deposit: £2,163)

Tax Band: Furnished: Unfurnished

A prime town centre property, enjoying an excellent footfall and presance whilst benefitting further from excellent infrastructure links, bus and train services, and vibrant town centre businesses in addition to an S36 population approaching 30,000 people.