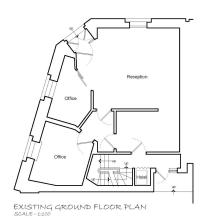

## Market Street, Penistone, S36

£1,875PCM (Deposit: £2,163)

Tax Band: Furnished: Unfurnished

A prime town centre property, enjoying an excellent footfall and presance whilst benefitting further from excellent infrastructure links, bus and train services, and vibrant town centre businesses in addition to an S36 population approaching 30,000 people.